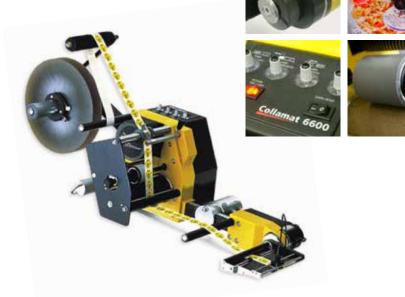

## Collamat<sup>®</sup> C 6600

Thanks to its modular design, Collamat® C 6600 can be configured to meet all requirements. The stepper motor drive allows speeds up to 30 m/min (98ft/min).

Collamat® C 6600 is very easy to handle – the label pre-dispensing parameter and the label position on the product are adjustable independently from the dispensing speed. The data hold function additionally makes it possible to hold the set parameters and make the operator's life easy. The ingenious Collamat® modular design makes the machine flexible and its integration into any production line easy. Our various applicator types make the Collamat® labellers even more flexible and easy to use for almost all types of product/application.

## FEATURES

- Flexibility Wide application range thanks to the availability of various applicators for specific products; a spring loaded flap applicator for pass-through labeling of uneven products; flap applicator with magnet for pass-through labeling in small cavities or of light products; blow-on for labeling without contact with the product; tampon for stand-still labeling or labeling in cavities.
- Collamat® design Electronics, drive unit, backing paper re-winder and control panel integrated in one, space-saving unit.
- Modularity The ingenious Collamat® module rail design facilitates the installation of printers, scanners or other devices. Flexibility and easy adaptation to new applications. Fast changeover times.
- Easy operation Settings can easily be changed by 4 potentiometers. Features label delay function – great for over-the-edge application without stopping the product flow.
- Secure production Saving the application parameters' settings through the Data-hold button.
- Fast set up Set the label scanner, predispensing, label position and application speed – and you are ready to work.