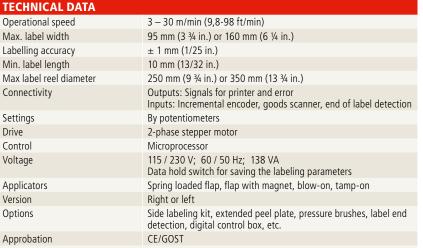

## Collamat<sup>®</sup> C 6600

Thanks to its modular design, Collamat® C 6600 can be configured to meet all requirements. The stepper motor drive allows speeds up to 30 m/min (98ft/min).

Collamat® C 6600 is very easy to handle – the label pre-dispensing parameter and the label position on the product are adjustable independently from the dispensing speed. The data hold function additionally makes it possible to hold the set parameters and make the operator's life easy. The ingenious Collamat® modular design makes the machine flexible and its integration into any production line easy. Our various applicator types make the Collamat® labellers even more flexible and easy to use for almost all types of product/application.

## FEATURES

- Flexibility Wide application range thanks to the availability of various applicators for specific products; a spring loaded flap applicator for pass-through labeling of uneven products; flap applicator with magnet for pass-through labeling in small cavities or of light products; blow-on for labeling without contact with the product; tampon for stand-still labeling or labeling in cavities.
- Collamat® design Electronics, drive unit, backing paper re-winder and control panel integrated in one, space-saving unit.
- Modularity The ingenious Collamat® module rail design facilitates the installation of printers, scanners or other devices. Flexibility and easy adaptation to new applications. Fast changeover times.
- Easy operation Settings can easily be changed by 4 potentiometers. Features label delay function – great for over-the-edge application without stopping the product flow.
- Secure production Saving the application parameters' settings through the Data-hold button.
- Fast set up Set the label scanner, predispensing, label position and application speed – and you are ready to work.