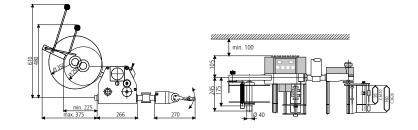

## Collamat<sup>®</sup> C 6600

Thanks to its modular design, Collamat® C 6600 can be configured to meet all requirements. The stepper motor drive allows speeds up to 30 m/min (98ft/min).

Collamat® C 6600 is very easy to handle – the label pre-dispensing parameter and the label position on the product are adjustable independently from the dispensing speed. The data hold function additionally makes it possible to hold the set parameters and make the operator's life easy. The ingenious Collamat® modular design makes the machine flexible and its integration into any production line easy. Our various applicator types make the Collamat® labellers even more flexible and easy to use for almost all types of product/application.

## FEATURES

- Flexibility Wide application range thanks to the availability of various applicators for specific products; a spring loaded flap applicator for pass-through labeling of uneven products; flap applicator with magnet for pass-through labeling in small cavities or of light products; blow-on for labeling without contact with the product; tampon for stand-still labeling or labeling in cavities.
- Collamat® design Electronics, drive unit, backing paper re-winder and control panel integrated in one, space-saving unit.
- Modularity The ingenious Collamat® module rail design facilitates the installation of printers, scanners or other devices. Flexibility and easy adaptation to new applications. Fast changeover times.
- Easy operation Settings can easily be changed by 4 potentiometers. Features label delay function – great for over-the-edge application without stopping the product flow.
- Secure production Saving the application parameters' settings through the Data-hold button.
- Fast set up Set the label scanner, predispensing, label position and application speed – and you are ready to work.