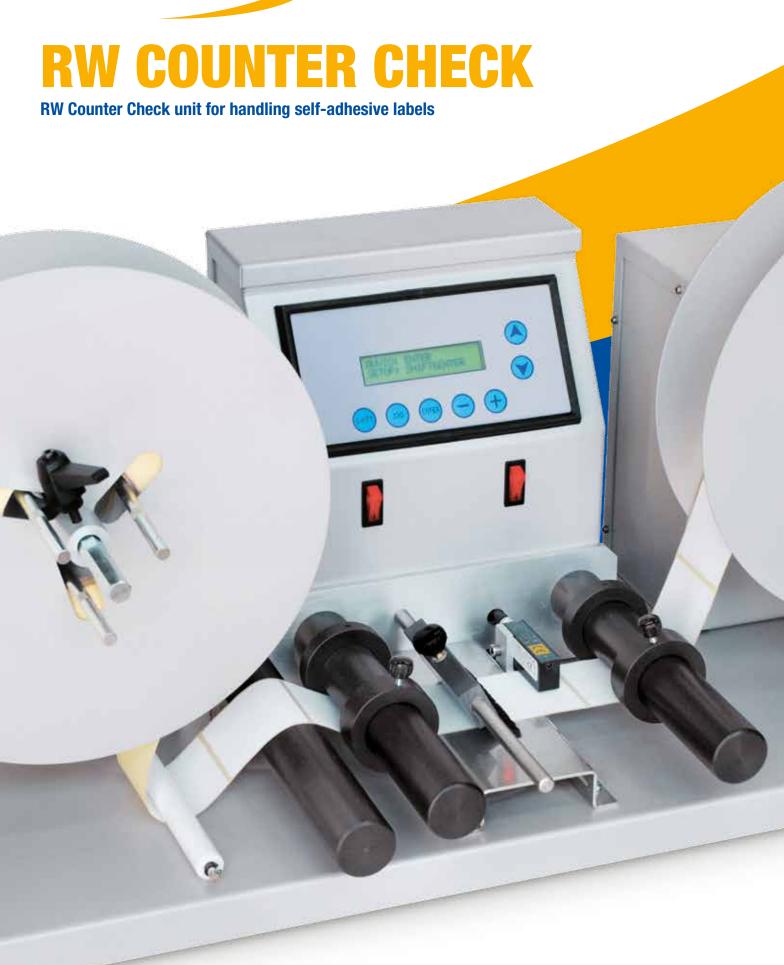

## RW COUNTER CHECK is a unit for handling self-adhesive labels on reels which can:

 Rewind the labels clockwise or anti-clockwise and handle different reel core diameters;

 Count the labels, using an incremental counter for labels dispensed or a countdown counter;

 Check the availability of the labels and stop in the event of a missing label.

When working as a rewinder it can rewind labels from rolls with a max. diameter of 300 mm (400 mm for the BIG version), wound facing inwards or outwards, with a mandrel ranging from 46 to 110 mm (76 mm in the BIG version), onto rolls with a max diameter of 300 mm (400 mm for the BIG version) with face-in or face-out winding. The PLUS is equipped with an interchangeable rewinder for 1-inch mandrel.

The average rewinding speed is over 50 m/min.

When working as a control device, a photocell not only counts the labels but is also able to check the availability of the labels and warn if they are missing, with the possibility to stop the system in order to reposition the labels. This operation does not require settings as it is performed by the control unit which acquires the label length via self learning. An ultrasonic detector is available for use with transparent labels.

The control panel incorporates a 2-line, 20 character display and 7 function keys for programming:

- The rewind speed
- Face-in or face-out winding
- · Check for missing labels or spacing
- Incremental or count-down pieces counter with automatic stop