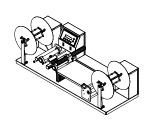

| 400 mm                  |
| Unwinder mandrel diameter | 40-110 mm               | 40-110 mm               | 76 mm                   |
| Rewinder mandrel diameter | 40-110 mm               | 40-110 mm / 25,2 mm     | 76 mm                   |
| Power supply              | 230 Vac - 50 Hz         | 230 Vac - 50 Hz         | 230 Vac - 50 Hz         |
| Power draw                | 150 W                   | 150 W                   | 400 W                   |
| Dimensions                | 844 x 385 x 374 (H)     | 844x 385 x 374 (H)      | 1215 x 560 x 500 (H)    |
| Weight Peso               | 30 Kg                   | 30 Kg                   | 45 Kg                   |

## **RW COUNTER CHECK BASIC**









## **RW COUNTER CHECK BIG**









## **RW COUNTER CHECK EXTRA**