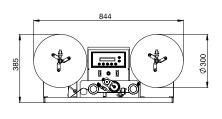

RWR COUNTER CHECK is available in three versions: BASIC, PLUS and BIG; all versions can be supplied with meter counters as an option.

| Technical specifications  | RW COUNTER BASIC        | RW COUNTER PLUS         | RW COUNTER BIG          |
|---------------------------|-------------------------|-------------------------|-------------------------|
| Max label width           | 150 mm                  | 150 mm                  | 230 mm                  |
| Speed                     | Approx 50 metres/minute | Approx 50 metres/minute | Approx 50 metres/minute |
| Reel diameter             | 300 mm                  | 300 mm                  | 400 mm                  |
| Unwinder mandrel diameter | 40-110 mm               | 40-110 mm               | 76 mm                   |
| Rewinder mandrel diameter | 40-110 mm               | 40-110 mm / 25,2 mm     | 76 mm                   |
| Power supply              | 230 Vac - 50 Hz         | 230 Vac - 50 Hz         | 230 Vac - 50 Hz         |
| Power draw                | 150 W                   | 150 W                   | 400 W                   |
| Dimensions                | 844 x 385 x 374 (H)     | 844x 385 x 374 (H)      | 1215 x 560 x 500 (H)    |
| Weight Peso               | 30 Kg                   | 30 Kg                   | 45 Kg                   |