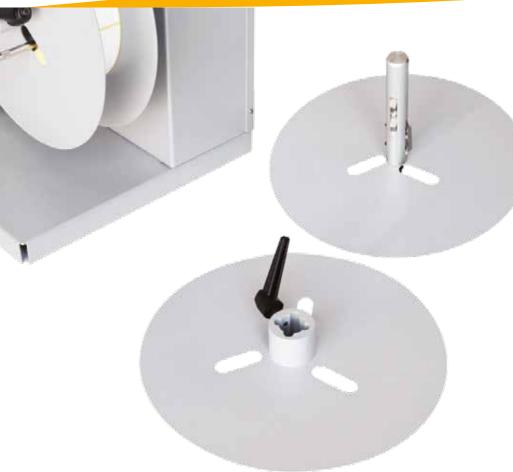

 Check the availability of the labels and stop in the event of a missing label.

When working as a rewinder it can rewind labels from rolls with a max. diameter of 300 mm (400 mm for the BIG version), wound facing inwards or outwards, with a mandrel ranging from 46 to 110 mm (76 mm in the BIG version), onto rolls with a max diameter of 300 mm (400 mm for the BIG version) with face-in or face-out winding. The PLUS is equipped with an interchangeable rewinder for 1-inch mandrel.