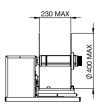

RWR COUNTER CHECK is available in three versions: BASIC, PLUS and BIG; all versions can be supplied with meter counters as an option.

| Technical specifications  | RW COUNTER BASIC        | RW COUNTER PLUS         | RW COUNTER BIG          |
|---------------------------|-------------------------|-------------------------|-------------------------|
| Max label width           | 150 mm                  | 150 mm                  | 230 mm                  |
| Speed                     | Approx 50 metres/minute | Approx 50 metres/minute | Approx 50 metres/minute |
| Reel diameter             | 300 mm                  | 300 mm                  | 400 mm                  |
| Unwinder mandrel diameter | 40-110 mm               | 40-110 mm               | 76 mm                   |
| Rewinder mandrel diameter | 40-110 mm               | 40-110 mm / 25,2 mm     | 76 mm                   |
| Power supply              | 230 Vac - 50 Hz         | 230 Vac - 50 Hz         | 230 Vac - 50 Hz         |
| Power draw                | 150 W                   | 150 W                   | 400 W                   |
| Dimensions                | 844 x 385 x 374 (H)     | 844x 385 x 374 (H)      | 1215 x 560 x 500 (H)    |
| Weight Peso               | 30 Kg                   | 30 Kg                   | 45 Kg                   |

## **RW COUNTER CHECK BIG**