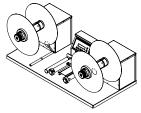

| 300 mm                  | 300 mm                  | 400 mm                  |
| Unwinder mandrel diameter | 40-110 mm               | 40-110 mm               | 76 mm                   |
| Rewinder mandrel diameter | 40-110 mm               | 40-110 mm / 25,2 mm     | 76 mm                   |
| Power supply              | 230 Vac - 50 Hz         | 230 Vac - 50 Hz         | 230 Vac - 50 Hz         |
| Power draw                | 150 W                   | 150 W                   | 400 W                   |
| Dimensions                | 844 x 385 x 374 (H)     | 844x 385 x 374 (H)      | 1215 x 560 x 500 (H)    |
| Weight Peso               | 30 Kg                   | 30 Kg                   | 45 Kg                   |

## **RW COUNTER CHECK BASIC**









## **RW COUNTER CHECK BIG**









## **RW COUNTER CHECK EXTRA**