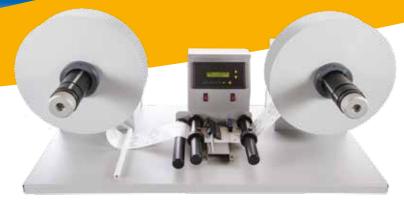

(400 mm for the BIG version), wound facing inwards or outwards, with a mandrel ranging from 46 to 110 mm (76 mm in the BIG version), onto rolls with a max diameter of 300 mm (400 mm for the BIG version) with face-in or face-out winding. The PLUS is equipped with an interchangeable rewinder for 1-inch mandrel.

The average rewinding speed is over 50 m/min.



When working as a control device, a photocell not only counts the labels but is also able to check the availability of the labels and warn if they are missing, with the possibility to stop the system in order to reposition the labels. This operation does not require settings as it is performed by the control unit which acquires the label length via self learning. An ultrasonic detector is available for use with transparent labels.





The control panel incorporates a 2-line, 20 character display and 7 function keys for programming:

- The rewind speed
- Face-in or face-out winding
- · Check for missing labels or spacing
- Incremental or count-down pieces counter with automatic stop

RWR COUNTER CHECK is available in three versions: BASIC, PLUS and BIG; all versions can be supplied with meter counters as an option.



| Technical specifications  | RW COUNTER BASIC        | RW COUNTER PLUS         | RW COUNTER BIG          |
|---------------------------|-------------------------|-------------------------|-------------------------|
| Max label width           | 150 mm                  | 150 mm                  | 230 mm                  |
| Speed                     | Approx 50 metres/minute | Approx 50 metres/minute | Ap