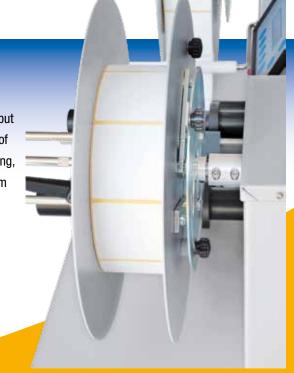

 Check the availability of the labels and stop in the event of a missing label.

When working as a rewinder it can rewind labels from rolls with a max. diameter of 300 mm (400 mm for the BIG version), wound facing inwards or outwards, with a mandrel ranging from 46 to 110 mm (76 mm in the BIG version), onto rolls with a max diameter of 300 mm (400 mm for the BIG version) with face-in or face-out winding. The PLUS is equipped with an interchangeable rewinder for 1-inch mandrel.

The average rewinding speed is over 50 m/min.

When working as a control device, a photocell not only counts the labels but is also able to check the availability of the labels and warn if they are missing, with the possibility to stop the system in order to reposition the labels. This operation does not require settings as it is performed by the control unit which acquires the label length via self learning. An ultrasonic detector is available for use with transparent labels.

The control panel incorporates a 2-line, 20 character display and 7 function keys for programming:

- The rewind speed
- Face-in or face-out winding
- · Check for missing labels or spacing
- Incremental or count-down pieces counter with automatic stop