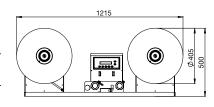

RWR COUNTER CHECK is available in three versions: BASIC, PLUS and BIG; all versions can be supplied with meter counters as an option.

| Technical specifications  | RW COUNTER BASIC        | RW COUNTER PLUS         | RW COUNTER BIG          |
|---------------------------|-------------------------|-------------------------|-------------------------|
| Max label width           | 150 mm                  | 150 mm                  | 230 mm                  |
| Speed                     | Approx 50 metres/minute | Approx 50 metres/minute | Approx 50 metres/minute |
| Reel diameter             | 300 mm                  | 300 mm                  | 400 mm                  |
| Unwinder mandrel diameter | 40-110 mm               | 40-110 mm               | 76 mm                   |
| Rewinder mandrel diameter | 40-110 mm               | 40-110 mm / 25,2 mm     | 76 mm                   |
| Power supply              | 230 Vac - 50 Hz         | 230 Vac - 50 Hz         | 230 Vac - 50 Hz         |
| Power draw                | 150 W                   | 150 W                   | 400 W                   |
| Dimensions                | 844 x 385 x 374 (H)     | 844x 385 x 374 (H)      | 1215 x 560 x 500 (H)    |
| Weight Peso               | 30 Kg                   | 30 Kg                   | 45 Kg                   |

## **RW COUNTER CHECK BIG**