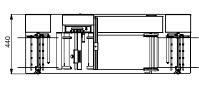

## **RW COUNTER CHECK BASIC**

RWR COUNTER CHECK is available in three versions: BASIC, PLUS and BIG; all versions can be supplied with meter counters as an option.

| Technical specifications  | RW COUNTER BASIC        | RW COUNTER PLUS         | RW COUNTER BIG          |
|---------------------------|-------------------------|-------------------------|-------------------------|
| Max label width           | 150 mm                  | 150 mm                  | 230 mm                  |
| Speed                     | Approx 50 metres/minute | Approx 50 metres/minute | Approx 50 metres/minute |
| Reel diameter             | 300 mm                  | 300 mm                  | 400 mm                  |
| Unwinder mandrel diameter | 40-110 mm               | 40-110 mm               | 76 mm                   |
| Rewinder mandrel diameter | 40-110 mm               | 40-110 mm / 25,2 mm     | 76 mm                   |
| Power supply              | 230 Vac - 50 Hz         | 230 Vac - 50 Hz         | 230 Vac - 50 Hz         |
| Power draw                | 150 W                   | 150 W                   | 400 W                   |
| Dimensions                | 844 x 385 x 374 (H)     | 844x 385 x 374 (H)      | 1215 x 560 x 500 (H)    |
| Weight Peso               | 30 Kg                   | 30 Kg                   | 45 Kg                   |