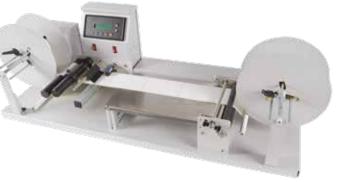

vice, a photocell not only counts the labels but is also able to check the availability of the labels and warn if they are missing, with the possibility to stop the system in order to reposition the labels. This operation does not require settings as it is performed by the control unit which acquires the label length via self learning. An ultrasonic detector is available for use with transparent labels.





The control panel incorporates a 2-line, 20 character display and 7 function keys for programming:

- The rewind speed
- Face-in or face-out winding
- · Check for missing labels or spacing
- Incremental or count-down pieces counter with automatic stop

RWR COUNTER CHECK is available in three versions: BASIC, PLUS and BIG; all versions can be supplied with meter counters as an option.



| Technical specifications  | RW COUNTER BASIC        | RW COUNTER PLUS         | RW COUNTER BIG          |
|---------------------------|-------------------------|-------------------------|-------------------------|
| Max label width           | 150 mm                  | 150 mm                  | 230 mm                  |
| Speed                     | Approx 50 metres/minute | Approx 50 metres/minute | Approx 50 metres/minute |
| Reel diameter             | 300 mm                  | 300 mm                  | 400 mm                  |
| Unwinder mandrel diameter | 40-110 mm               | 40-110 mm               | 76 mm                   |
| Rewinder mandrel diameter | 40-110 mm               | 40-110 mm / 25,2 mm     | 76 mm                   |
| Power supply              | 230 Vac - 50