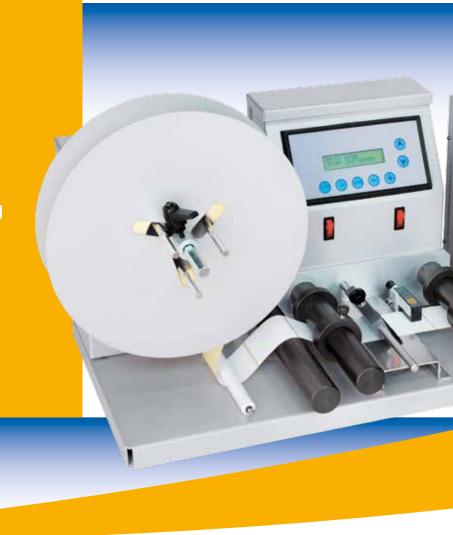

## RW COUNTER CHECK is a unit for handling self-adhesive labels on reels which can:

 Rewind the labels clockwise or anti-clockwise and handle different reel core diameters;

 Count the labels, using an incremental counter for labels dispensed or a countdown counter;

 Check the availability of the labels and stop in the event of a missing label.





When working as a rewinder it can rewind labels from rolls with a max. diameter of 300 mm (400 mm for the BIG version), wound facing inwards or outwards, with a mandrel ranging from 46 to 110 mm (76 mm in the BIG version), onto rolls with a max diameter of 300 mm (400 mm for the BIG version) with face-in or face-out winding. The PLUS is equipped with an interchangeable rewinder for 1-inch mandrel.

The average rewinding speed is over 50 m/min.



When working as a control device, a photocell not only counts the labels but is also able to check the availability of the labels and warn if they are missing, with the possibility to stop the system in order to reposition the labels. This operation does not require settings as it is performed by the control unit which acquires the label lengt