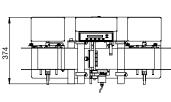

/minute |
| Reel diameter             | 300 mm                  | 300 mm                  | 400 mm                  |
| Unwinder mandrel diameter | 40-110 mm               | 40-110 mm               | 76 mm                   |
| Rewinder mandrel diameter | 40-110 mm               | 40-110 mm / 25,2 mm     | 76 mm                   |
| Power supply              | 230 Vac - 50 Hz         | 230 Vac - 50 Hz         | 230 Vac - 50 Hz         |
| Power draw                | 150 W                   | 150 W                   | 400 W                   |
| Dimensions                | 844 x 385 x 374 (H)     | 844x 385 x 374 (H)      | 1215 x 560 x 500 (H)    |
| Weight Peso               | 30 Kg                   | 30 Kg                   | 45 Kg                   |

## **RW COUNTER CHECK BASIC**









## **RW COUNTER CHECK BIG**









## **RW COUNTER CHECK EXTRA**