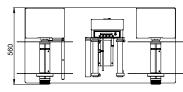

RWR COUNTER CHECK is available in three versions: BASIC, PLUS and BIG; all versions can be supplied with meter counters as an option.

| Technical specifications  | RW COUNTER BASIC        | RW COUNTER PLUS         | RW COUNTER BIG          |
|---------------------------|-------------------------|-------------------------|-------------------------|
| Max label width           | 150 mm                  | 150 mm                  | 230 mm                  |
| Speed                     | Approx 50 metres/minute | Approx 50 metres/minute | Approx 50 metres/minute |
| Reel diameter             | 300 mm                  | 300 mm                  | 400 mm                  |
| Unwinder mandrel diameter | 40-110 mm               | 40-110 mm               | 76 mm                   |
| Rewinder mandrel diameter | 40-110 mm               | 40-110 mm / 25,2 mm     | 76 mm                   |
| Power supply              | 230 Vac - 50 Hz         | 230 Vac - 50 Hz         | 230 Vac - 50 Hz         |
| Power draw                | 150 W                   | 150 W                   | 400 W                   |
| Dimensions                | 844 x 385 x 374 (H)     | 844x 385 x 374 (H)      | 1215 x 560 x 500 (H)    |
| Weight Peso               | 30 Kg                   | 30 Kg                   | 45 Kg                   |

## **RW COUNTER CHECK BASIC**