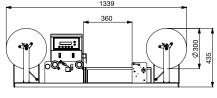

## **RW COUNTER CHECK BIG**

RWR COUNTER CHECK is available in three versions: BASIC, PLUS and BIG; all versions can be supplied with meter counters as an option.

| Technical specifications  | RW COUNTER BASIC        | RW COUNTER PLUS         | RW COUNTER BIG          |
|---------------------------|-------------------------|-------------------------|-------------------------|
| Max label width           | 150 mm                  | 150 mm                  | 230 mm                  |
| Speed                     | Approx 50 metres/minute | Approx 50 metres/minute | Approx 50 metres/minute |
| Reel diameter             | 300 mm                  | 300 mm                  | 400 mm                  |
| Unwinder mandrel diameter | 40-110 mm               | 40-110 mm               | 76 mm                   |
| Rewinder mandrel diameter | 40-110 mm               | 40-110 mm / 25,2 mm     | 76 mm                   |
| Power supply              | 230 Vac - 50 Hz         | 230 Vac - 50 Hz         | 230 Vac - 50 Hz         |
| Power draw                | 150 W                   | 150 W                   | 400 W                   |
| Dimensions                | 844 x 385 x 374 (H)     | 844x 385 x 374 (H)      | 1215 x 560 x 500 (H)    |
| Weight Peso               | 30 Kg                   | 30 Kg                   | 45 Kg                   |